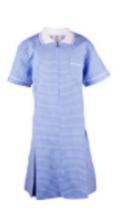

#### **Summer Uniform (optional)**

Grey shorts or a blue and white checked dress

Plain white socks or white tights (not leggings)

### Reception and Key Stage 1—Optional Summer Uniform

Grey shorts or a blue and white checked dress
Plain white socks or white tights (not leggings)