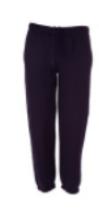

#### **PE Kit**

Sky blue P.E. T-shirt with school logo and navy shorts or jogging bottoms.

Navy hoodie

Black or white trainers

### Key Stage 2 — PE Kit

Sky blue P.E. T-shirt with school logo and navy hoodie

Navy blue shorts or/and jogging bottoms

White or black trainers