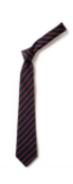

### **Key Stage 2— Main School Uniform**

Sky blue shirt and school tie

Navy blue sweatshirt with school logo or a navy blue cardigan with school logo

The state of the s

Grey trousers or a grey pinafore dress or a grey skirt