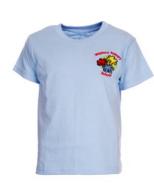

#### **PE Kit**

Sky blue P.E. T-shirt with school logo and navy shorts or jogging bottoms.

Navy hoodie

Black or white trainers

### Key Stage 2 — PE Kit

Sky blue P.E. T-shirt with school logo and navy hoodie

Navy blue shorts or/and jogging bottoms

White or black trainers