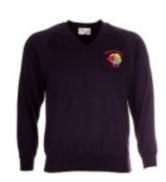

### **Key Stage 2— Main School Uniform**

Sky blue shirt and school tie

Navy blue sweatshirt with school logo or a navy blue cardigan with school logo

The state of the s

Grey trousers or a grey pinafore dress or a grey skirt