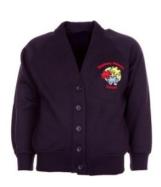

### **Key Stage 2— Main School Uniform**

Sky blue shirt and school tie

Navy blue sweatshirt with school logo or a navy blue cardigan with school logo

The state of the s

Grey trousers or a grey pinafore dress or a grey skirt