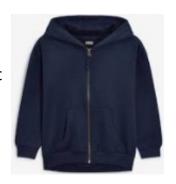

#### **PE Kit**

Sky blue P.E. T-shirt with school logo and navy shorts or jogging bottoms.

Navy hoodie

Black or white trainers

### Key Stage 2 — PE Kit

Sky blue P.E. T-shirt with school logo and navy hoodie

Navy blue shorts or/and jogging bottoms

White or black trainers