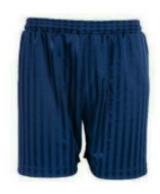

#### **PE Kit**

Sky blue P.E. T-shirt with school logo and navy shorts or jogging bottoms.

Navy hoodie

Black or white trainers

### Key Stage 2 — PE Kit

Sky blue P.E. T-shirt with school logo and navy hoodie

Navy blue shorts or/and jogging bottoms

White or black trainers