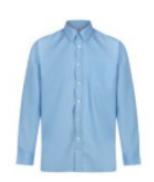

### **Key Stage 2— Main School Uniform**

Sky blue shirt and school tie

Navy blue sweatshirt with school logo or a navy blue cardigan with school logo

The state of the s

Grey trousers or a grey pinafore dress or a grey skirt