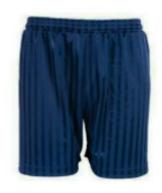

#### **PE Kit**

Sky blue P.E. T-shirt with school logo and navy shorts or jogging bottoms.

Navy hoodie

Black or white trainers

## Reception and Key Stage 1—PE Kit

Sky blue P.E. T-shirt with school logo and navy hoodie

Navy blue shorts or/and jogging bottoms

White or black trainers