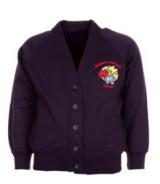

## **School Uniform PE Kit**

Sky blue polo shirt with school logo

Navy blue sweatshirt with school logo or a navy blue cardigan with school logo

Grey trousers or a grey pinafore dress or a grey skirt

Plain grey socks or plain grey tights (not leggings)

# Reception and Key Stage 1— Main School Uniform

Sky blue polo shirt with school logo

Navy blue sweatshirt with school logo or a navy blue cardigan with school logo

Grey trousers or a grey pinafore dress or a grey skirt