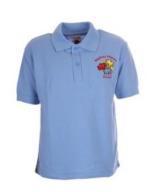

## **School Uniform PE Kit**

Sky blue polo shirt with school logo

Navy blue sweatshirt with school logo or a navy blue cardigan with school logo

Grey trousers or a grey pinafore dress or a grey skirt

Plain grey socks or plain grey tights (not leggings)

# Reception and Key Stage 1— Main School Uniform

Sky blue polo shirt with school logo

Navy blue sweatshirt with school logo or a navy blue cardigan with school logo

Grey trousers or a grey pinafore dress or a grey skirt