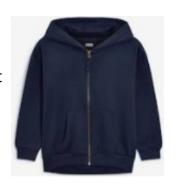

#### **PE Kit**

Sky blue P.E. T-shirt with school logo and navy shorts or jogging bottoms.

Navy hoodie

Black or white trainers

## Reception and Key Stage 1—PE Kit

Sky blue P.E. T-shirt with school logo and navy hoodie

Navy blue shorts or/and jogging bottoms

White or black trainers