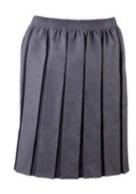

## **School Uniform PE Kit**

Sky blue polo shirt with school logo

Navy blue sweatshirt with school logo or a navy blue cardigan with school logo

Grey trousers or a grey pinafore dress or a grey skirt

Plain grey socks or plain grey tights (not leggings)

# Reception and Key Stage 1— Main School Uniform

Sky blue polo shirt with school logo

Navy blue sweatshirt with school logo or a navy blue cardigan with school logo

Grey trousers or a grey pinafore dress or a grey skirt