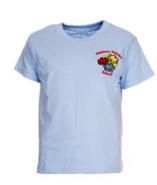

#### **PE Kit**

Sky blue P.E. T-shirt with school logo and navy shorts or jogging bottoms.

Navy hoodie

Black or white trainers

## Reception and Key Stage 1—PE Kit

Sky blue P.E. T-shirt with school logo and navy hoodie

Navy blue shorts or/and jogging bottoms

White or black trainers