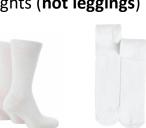

## **School Uniform PE Kit**

Sky blue polo shirt with school logo

Navy blue sweatshirt with school logo or a navy blue cardigan with school logo

Grey trousers or a grey pinafore dress or a grey skirt

Plain grey socks or plain grey tights (not leggings)

## **Summer Uniform (optional)**

Grey shorts or a blue and white checked dress

Plain white socks or white tights (not leggings)

Plain grey socks or plain grey tights (not leggings) Black school shoes

## Reception and Key Stage 1—Optional Summer Uniform

Grey shorts or a blue and white checked dress
Plain white socks or white tights (not leggings)