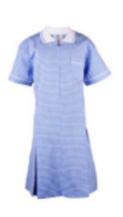

## **Summer Uniform (optional)**

Grey shorts or a blue and white checked dress

Plain white socks or white tights (not leggings)

## Reception and Key Stage 1—Optional Summer Uniform

Grey shorts or a blue and white checked dress
Plain white socks or white tights (not leggings)