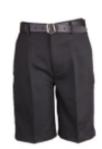

## **Summer Uniform (optional)**

Grey shorts or a blue and white checked dress

Plain white socks or white tights (not leggings)

## Reception and Key Stage 1—Optional Summer Uniform

Grey shorts or a blue and white checked dress
Plain white socks or white tights (not leggings)