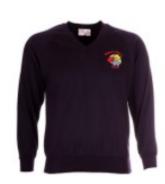

## **School Uniform PE Kit**

Sky blue polo shirt with school logo

Navy blue sweatshirt with school logo or a navy blue cardigan with school logo

Grey trousers or a grey pinafore dress or a grey skirt

Plain grey socks or plain grey tights (not leggings)

# Reception and Key Stage 1— Main School Uniform

Sky blue polo shirt with school logo

Navy blue sweatshirt with school logo or a navy blue cardigan with school logo

Grey trousers or a grey pinafore dress or a grey skirt