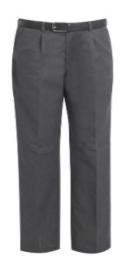

## **School Uniform PE Kit**

Sky blue polo shirt with school logo

Navy blue sweatshirt with school logo or a navy blue cardigan with school logo

Grey trousers or a grey pinafore dress or a grey skirt

Plain grey socks or plain grey tights (not leggings)

# Reception and Key Stage 1— Main School Uniform

Sky blue polo shirt with school logo

Navy blue sweatshirt with school logo or a navy blue cardigan with school logo

Grey trousers or a grey pinafore dress or a grey skirt