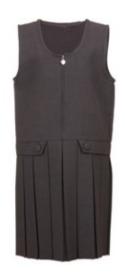

## **School Uniform PE Kit**

Sky blue polo shirt with school logo

Navy blue sweatshirt with school logo or a navy blue cardigan with school logo

Grey trousers or a grey pinafore dress or a grey skirt

Plain grey socks or plain grey tights (not leggings)

# Reception and Key Stage 1— Main School Uniform

Sky blue polo shirt with school logo

Navy blue sweatshirt with school logo or a navy blue cardigan with school logo

Grey trousers or a grey pinafore dress or a grey skirt