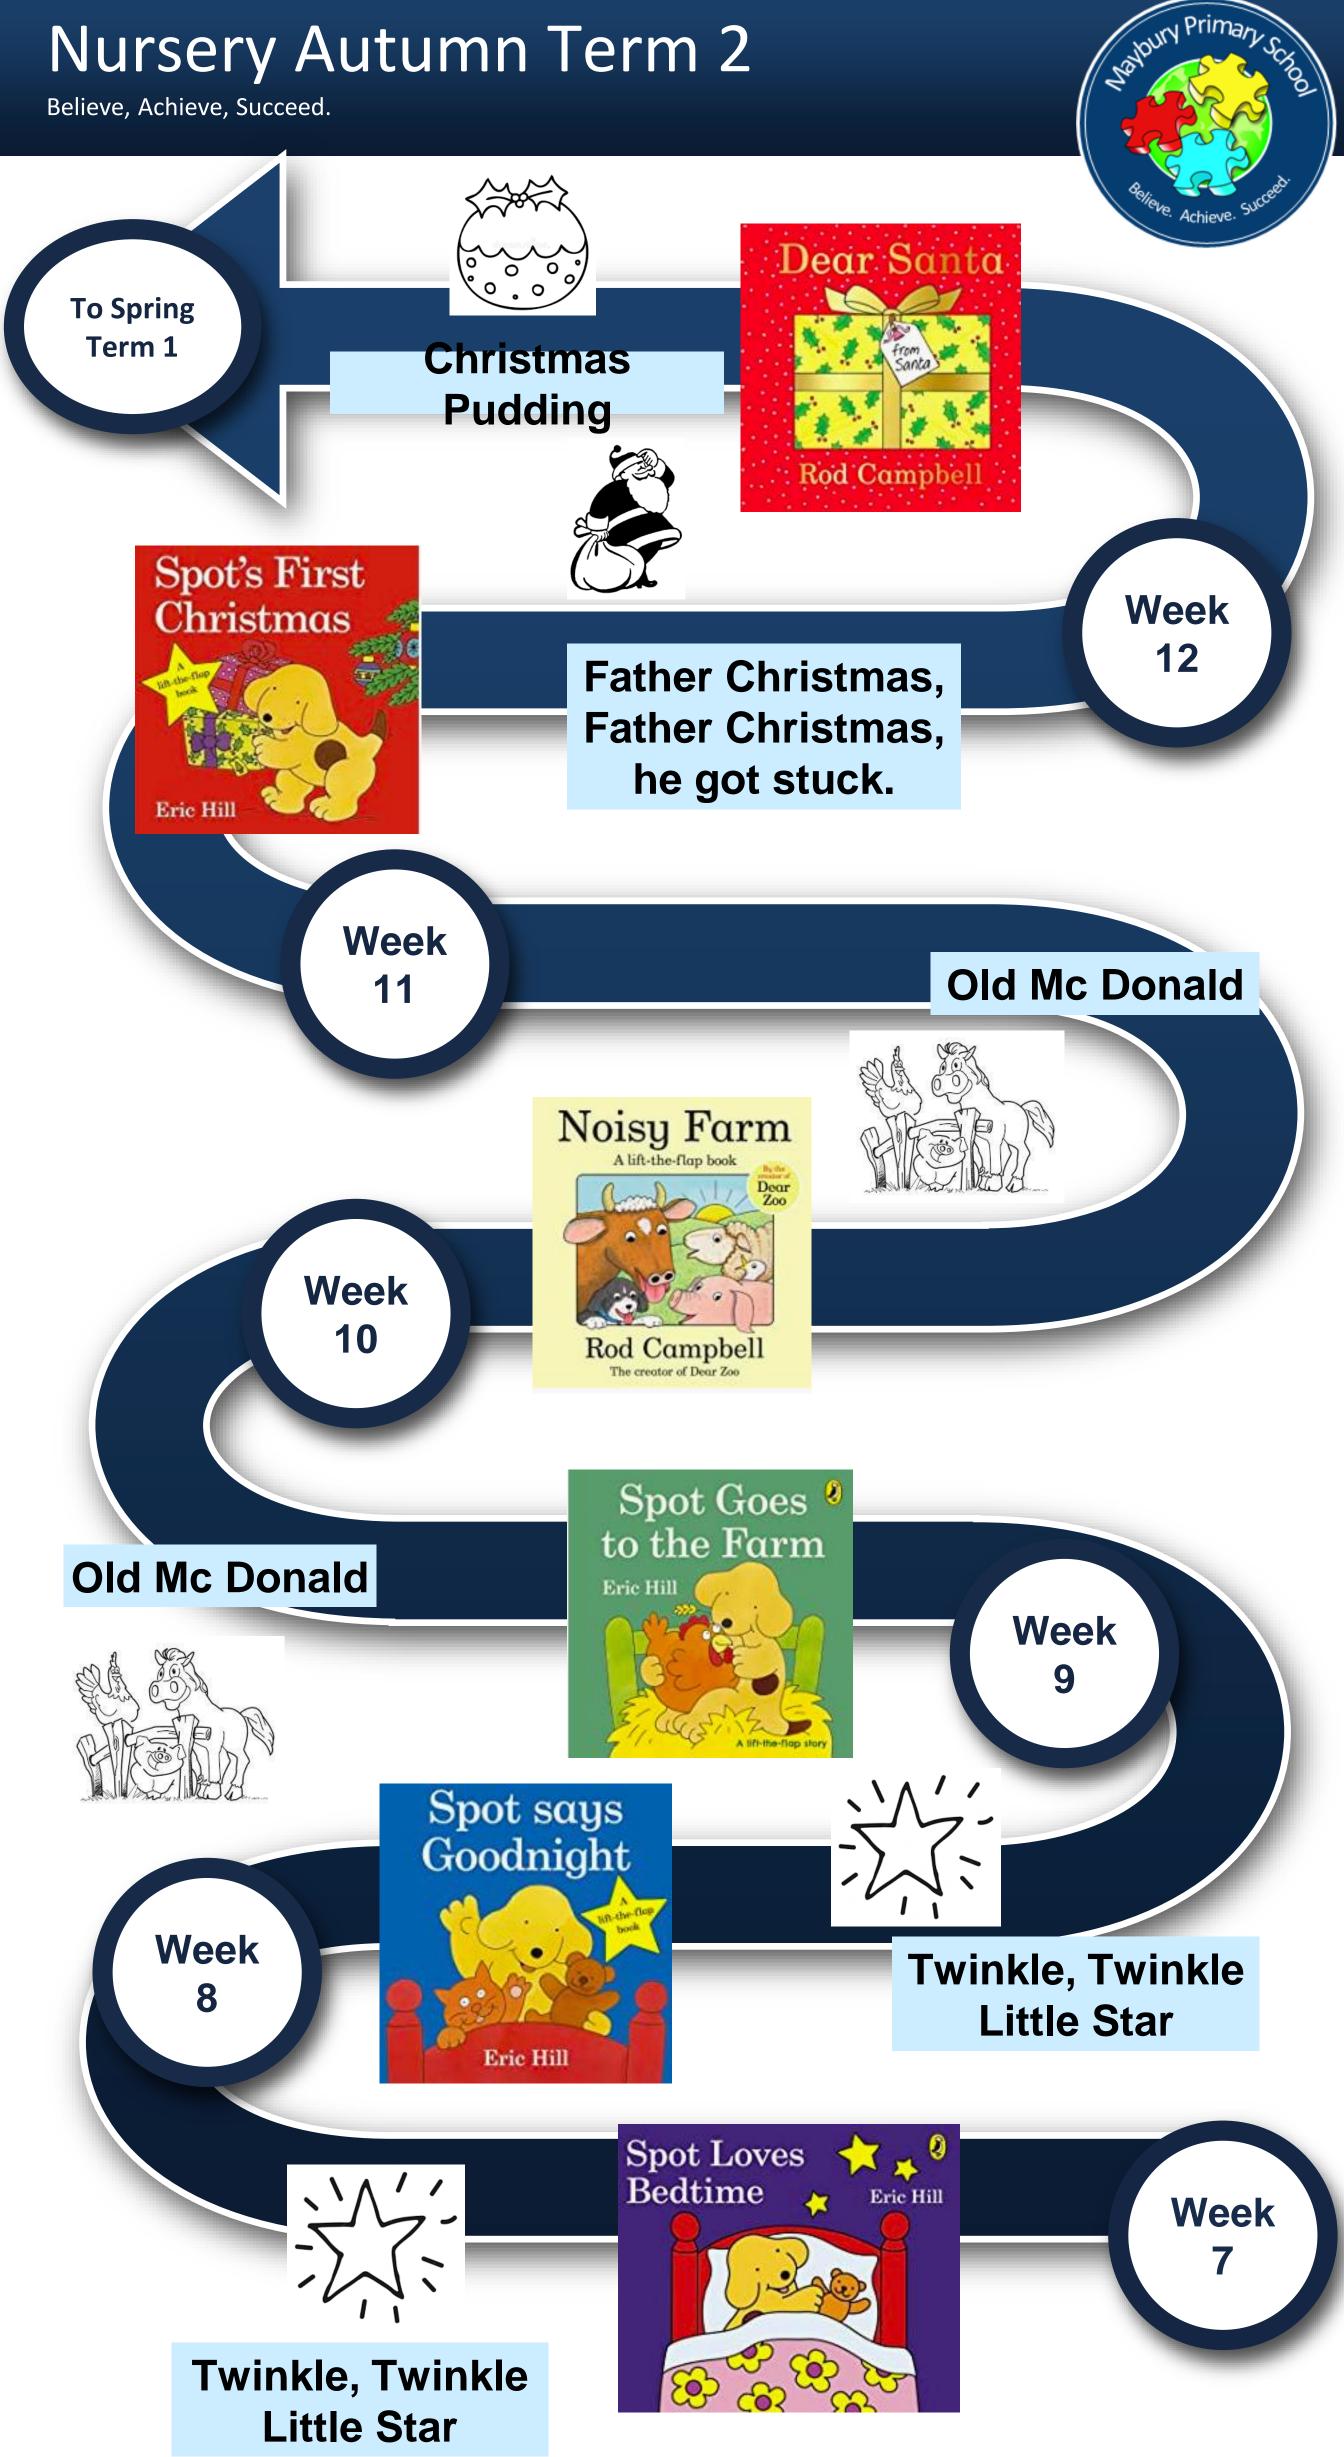

# Nursery Maths Learning Journey

haybury Priman



#### **Reception Maths Learning Journey**

Naybury Primany St







### Nursery Autumn Term 1

Believe, Achieve, Succeed.



Naybury Primany 578





#### Nursery Autumn Term 2



### Nursery Spring Term 1

Believe, Achieve, Succeed.



Novbury Primary SER



### Nursery Spring Term 2







#### Nursery Summer Term 1

Believe, Achieve, Succeed.



Naybury Primany Sta



### Nursery Summer Term 2

Believe, Achieve, Succeed.



Nayoury Primary Screen



## Reception Autumn Term 2



### **Reception Spring Term 1**





Rebecca Elliot

## **Reception Spring Term 2**

Believe, Achieve, Succeed.



Saybury Primany School





## Reception Summer Term 1

Novbury Primary Scrool



## Reception Summer Term 2

Novbury Primary Scrool