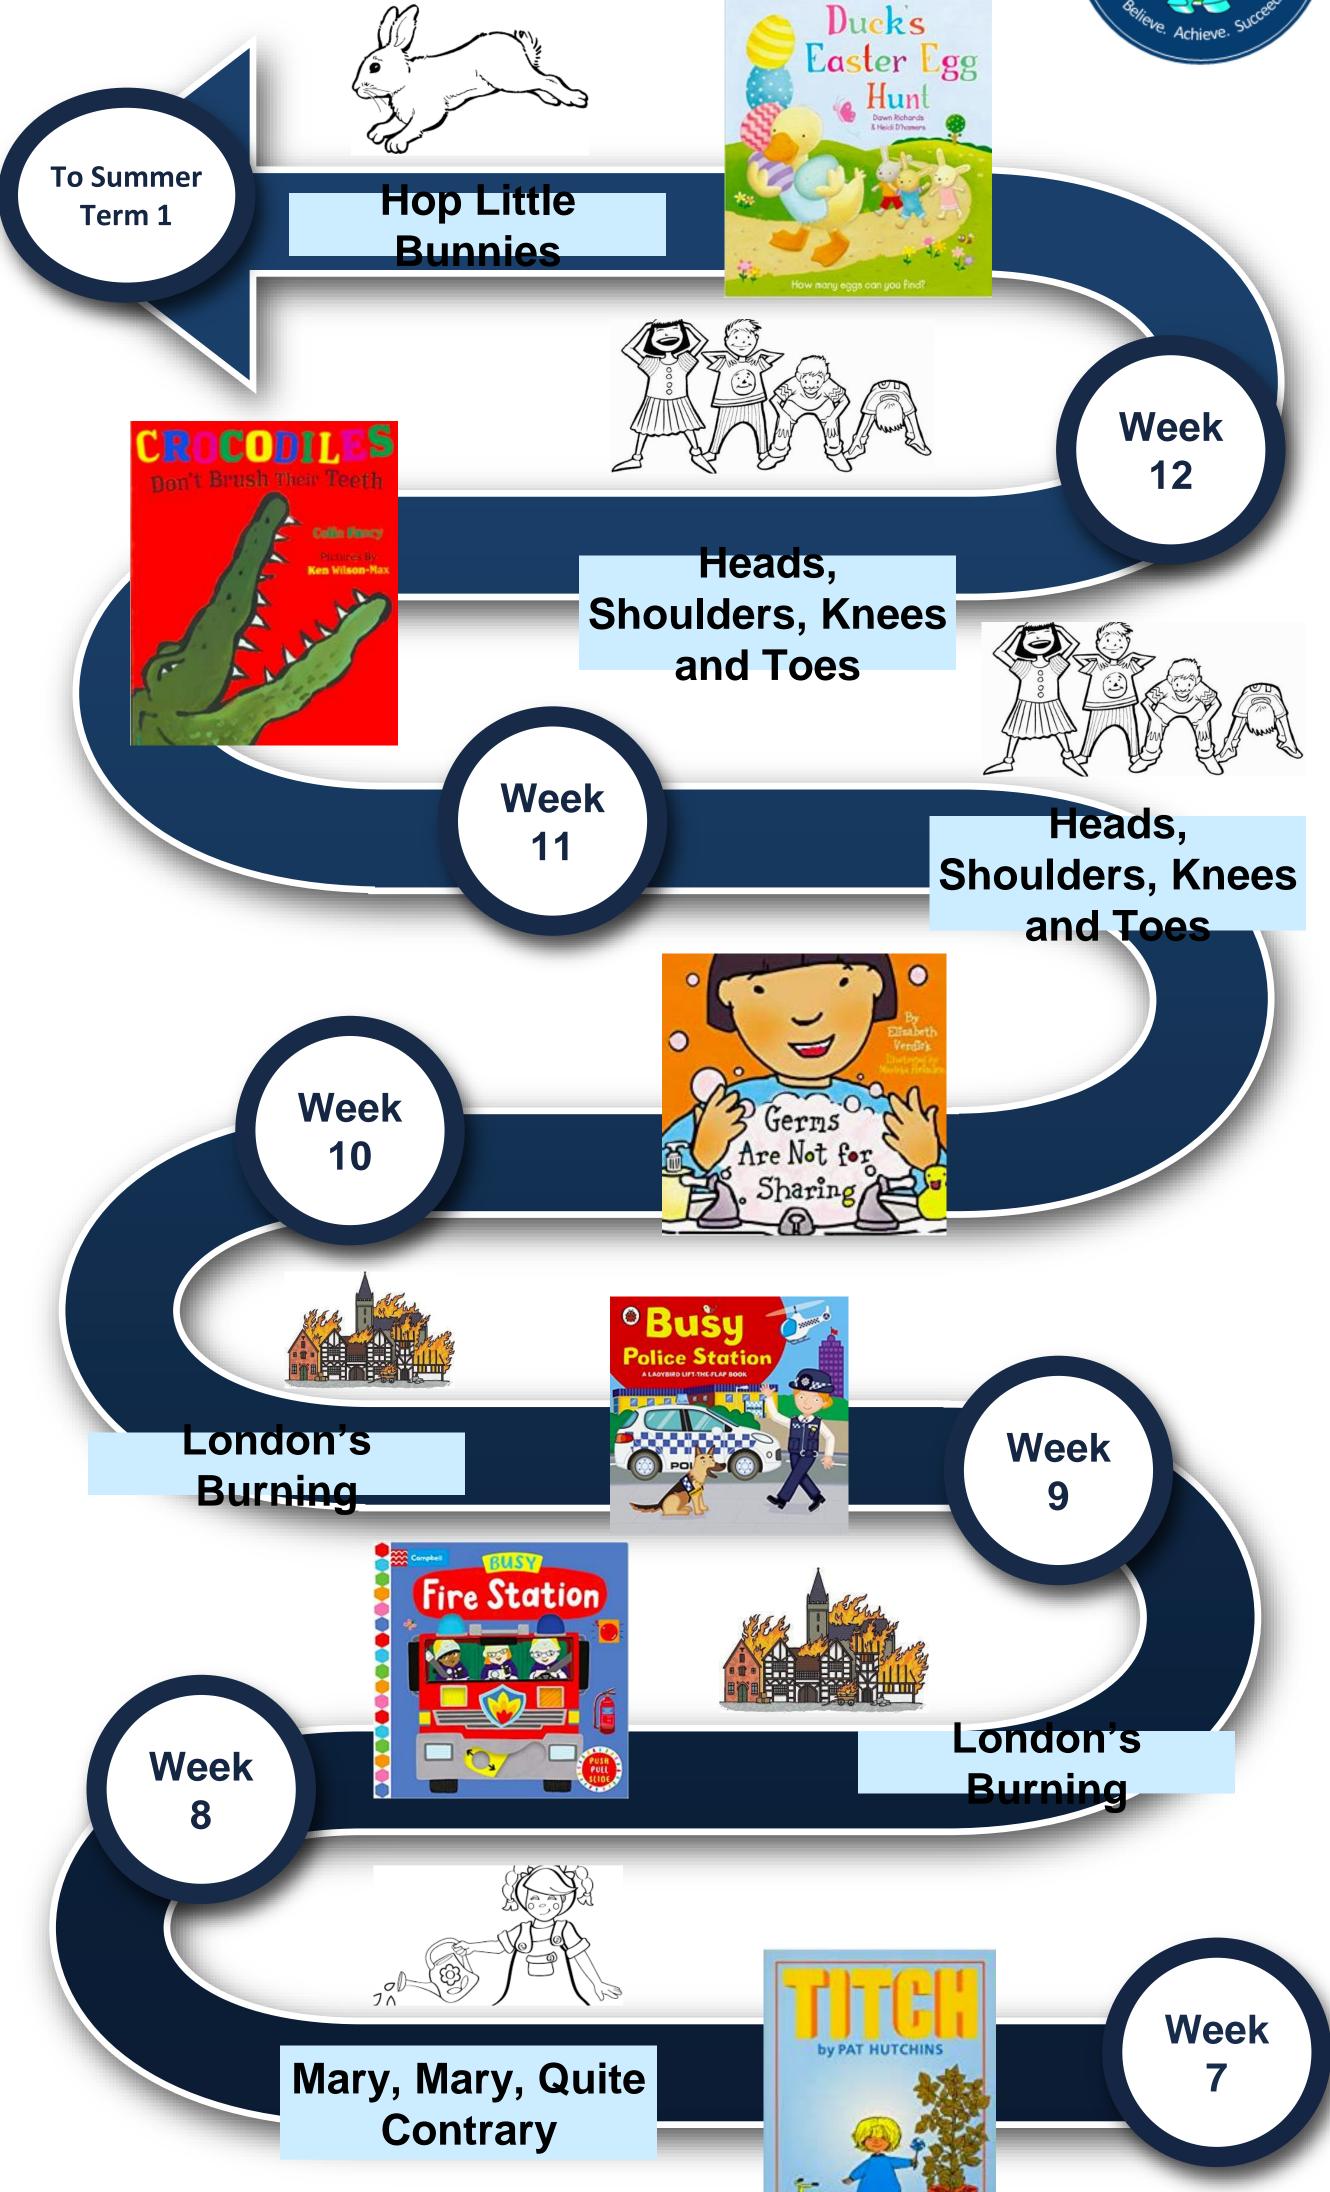

# Nursery Maths Learning Journey

haybury Priman



#### **Reception Maths Learning Journey**

Naybury Primany St







### Nursery Autumn Term 1

Believe, Achieve, Succeed.



Naybury Primany 578





#### Nursery Autumn Term 2



### Nursery Spring Term 1

Believe, Achieve, Succeed.



Novbury Primary SER



### Nursery Spring Term 2







#### Nursery Summer Term 1

Believe, Achieve, Succeed.



Naybury Primany Sta



### Nursery Summer Term 2

Believe, Achieve, Succeed.



Nayoury Primary Screen



## Reception Autumn Term 2



### **Reception Spring Term 1**





Rebecca Elliot

## **Reception Spring Term 2**

Believe, Achieve, Succeed.



Saybury Primany School





## Reception Summer Term 1

Novbury Primary Scrool



## Reception Summer Term 2

Novbury Primary Scrool