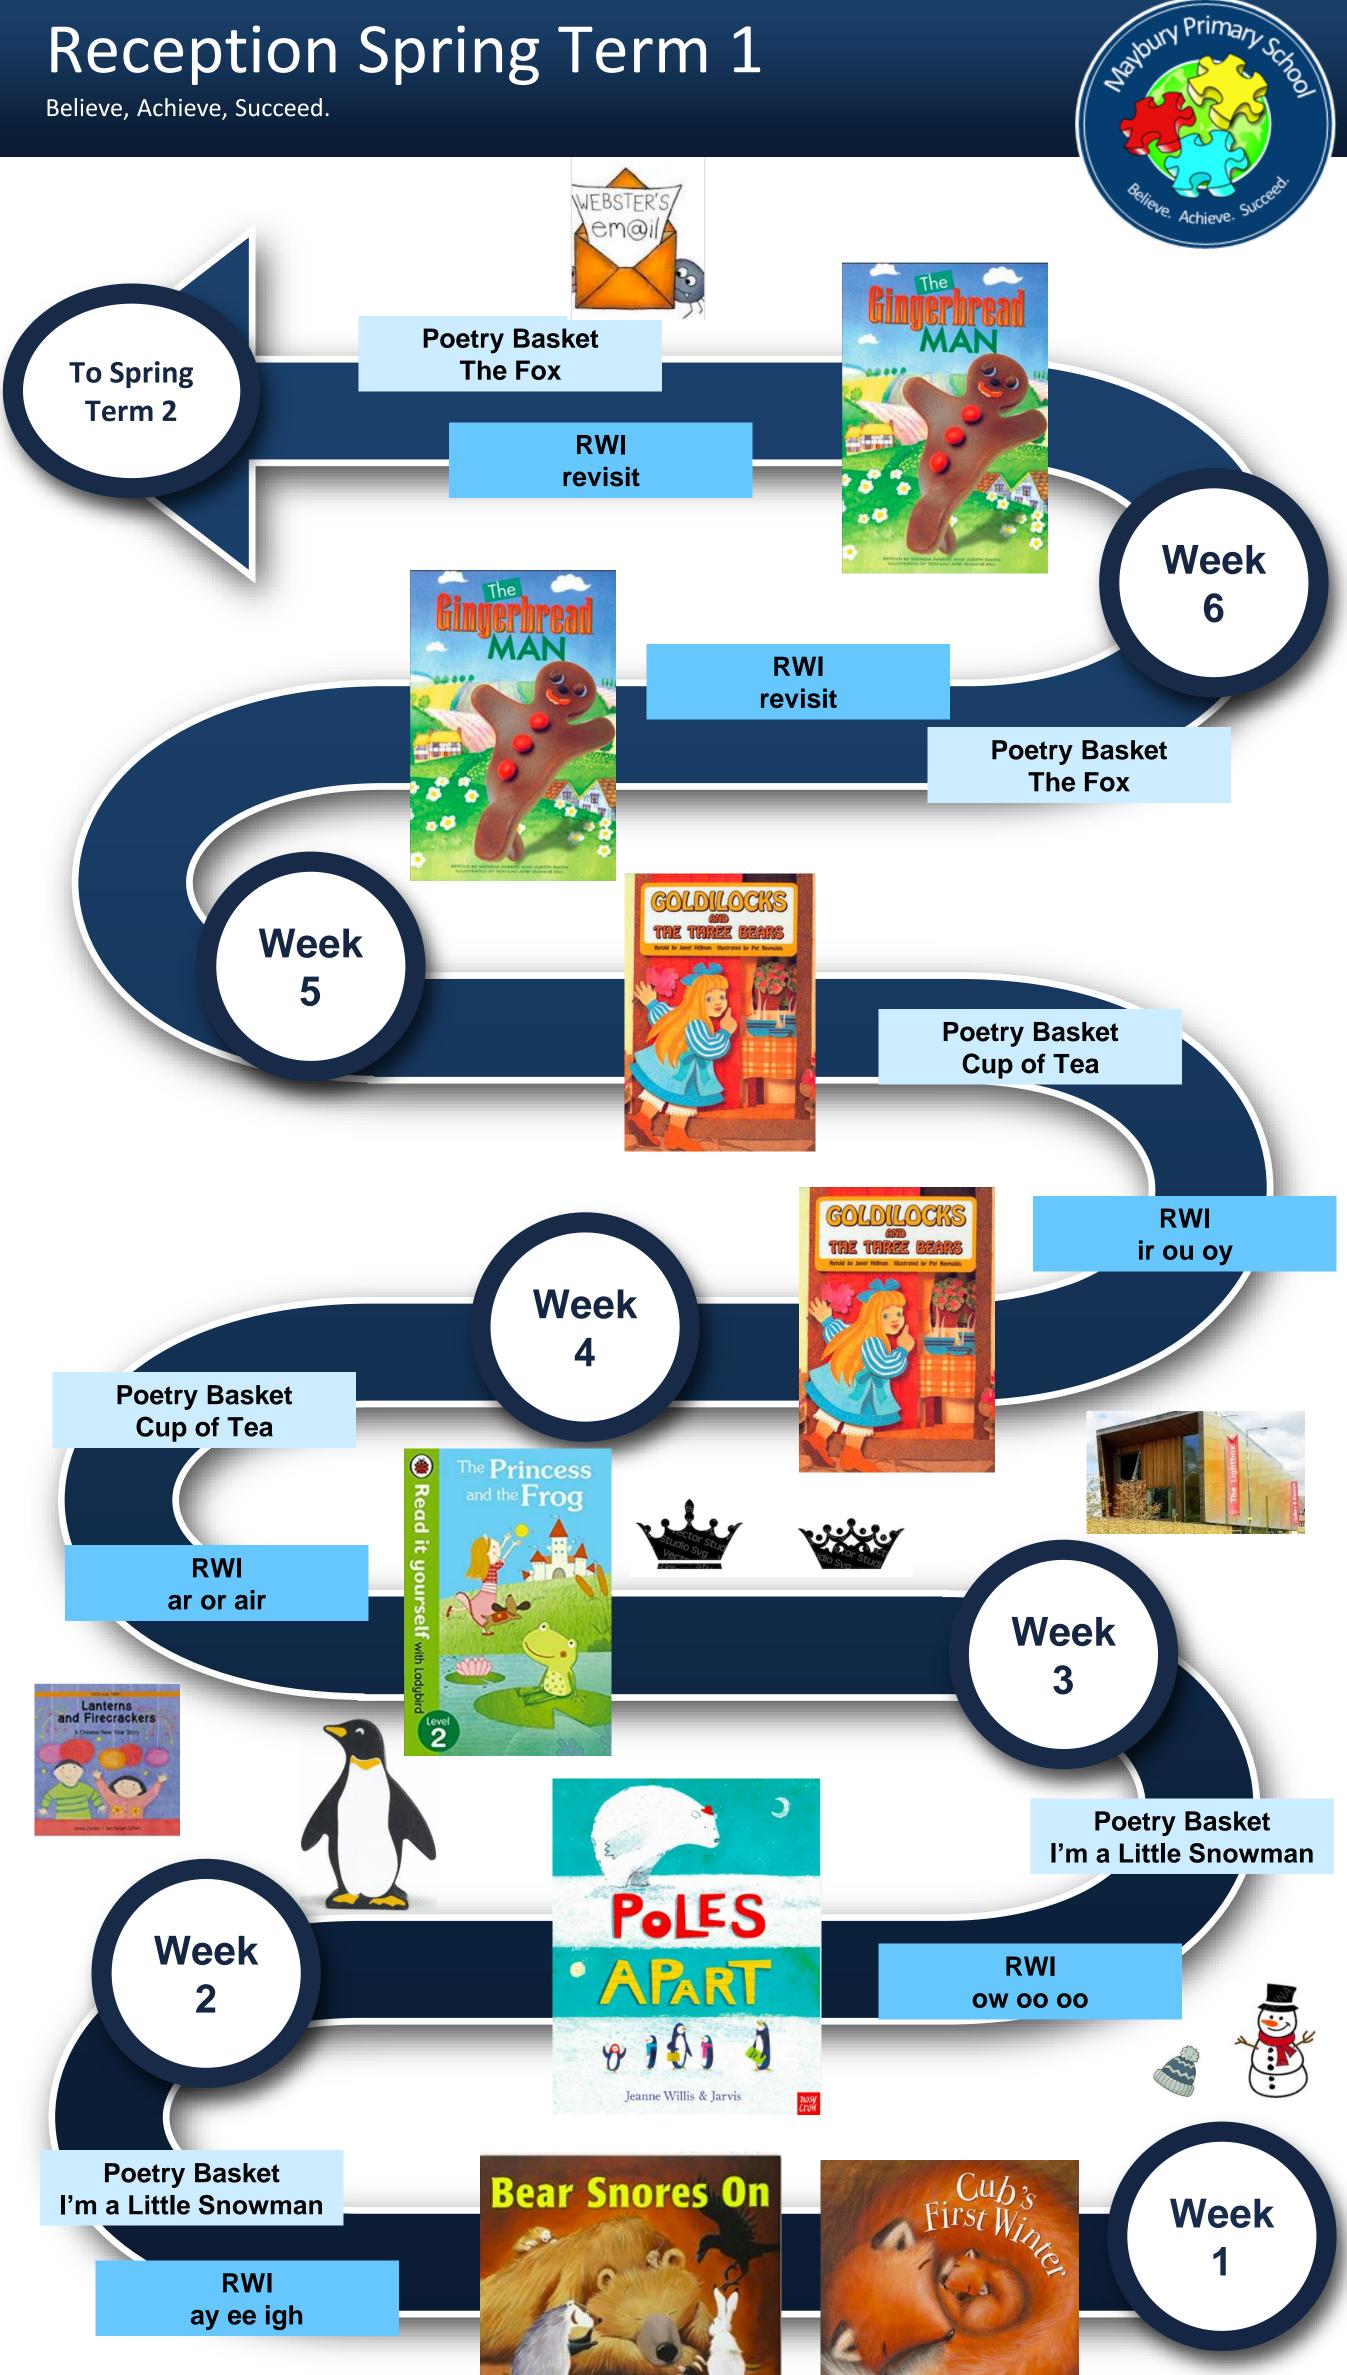

# Nursery Maths Learning Journey

haybury Priman



#### **Reception Maths Learning Journey**

Naybury Primany St







### Nursery Autumn Term 1

Believe, Achieve, Succeed.



Naybury Primany 578





#### Nursery Autumn Term 2



### Nursery Spring Term 1

Believe, Achieve, Succeed.



Novbury Primary SER



### Nursery Spring Term 2







#### Nursery Summer Term 1

Believe, Achieve, Succeed.



Naybury Primany Sta



### Nursery Summer Term 2

Believe, Achieve, Succeed.



Nayoury Primary Screen



## Reception Autumn Term 2



### **Reception Spring Term 1**





Rebecca Elliot

## **Reception Spring Term 2**

Believe, Achieve, Succeed.



Saybury Primany School





## Reception Summer Term 1

Novbury Primary Scrool



## Reception Summer Term 2

Novbury Primary Scrool