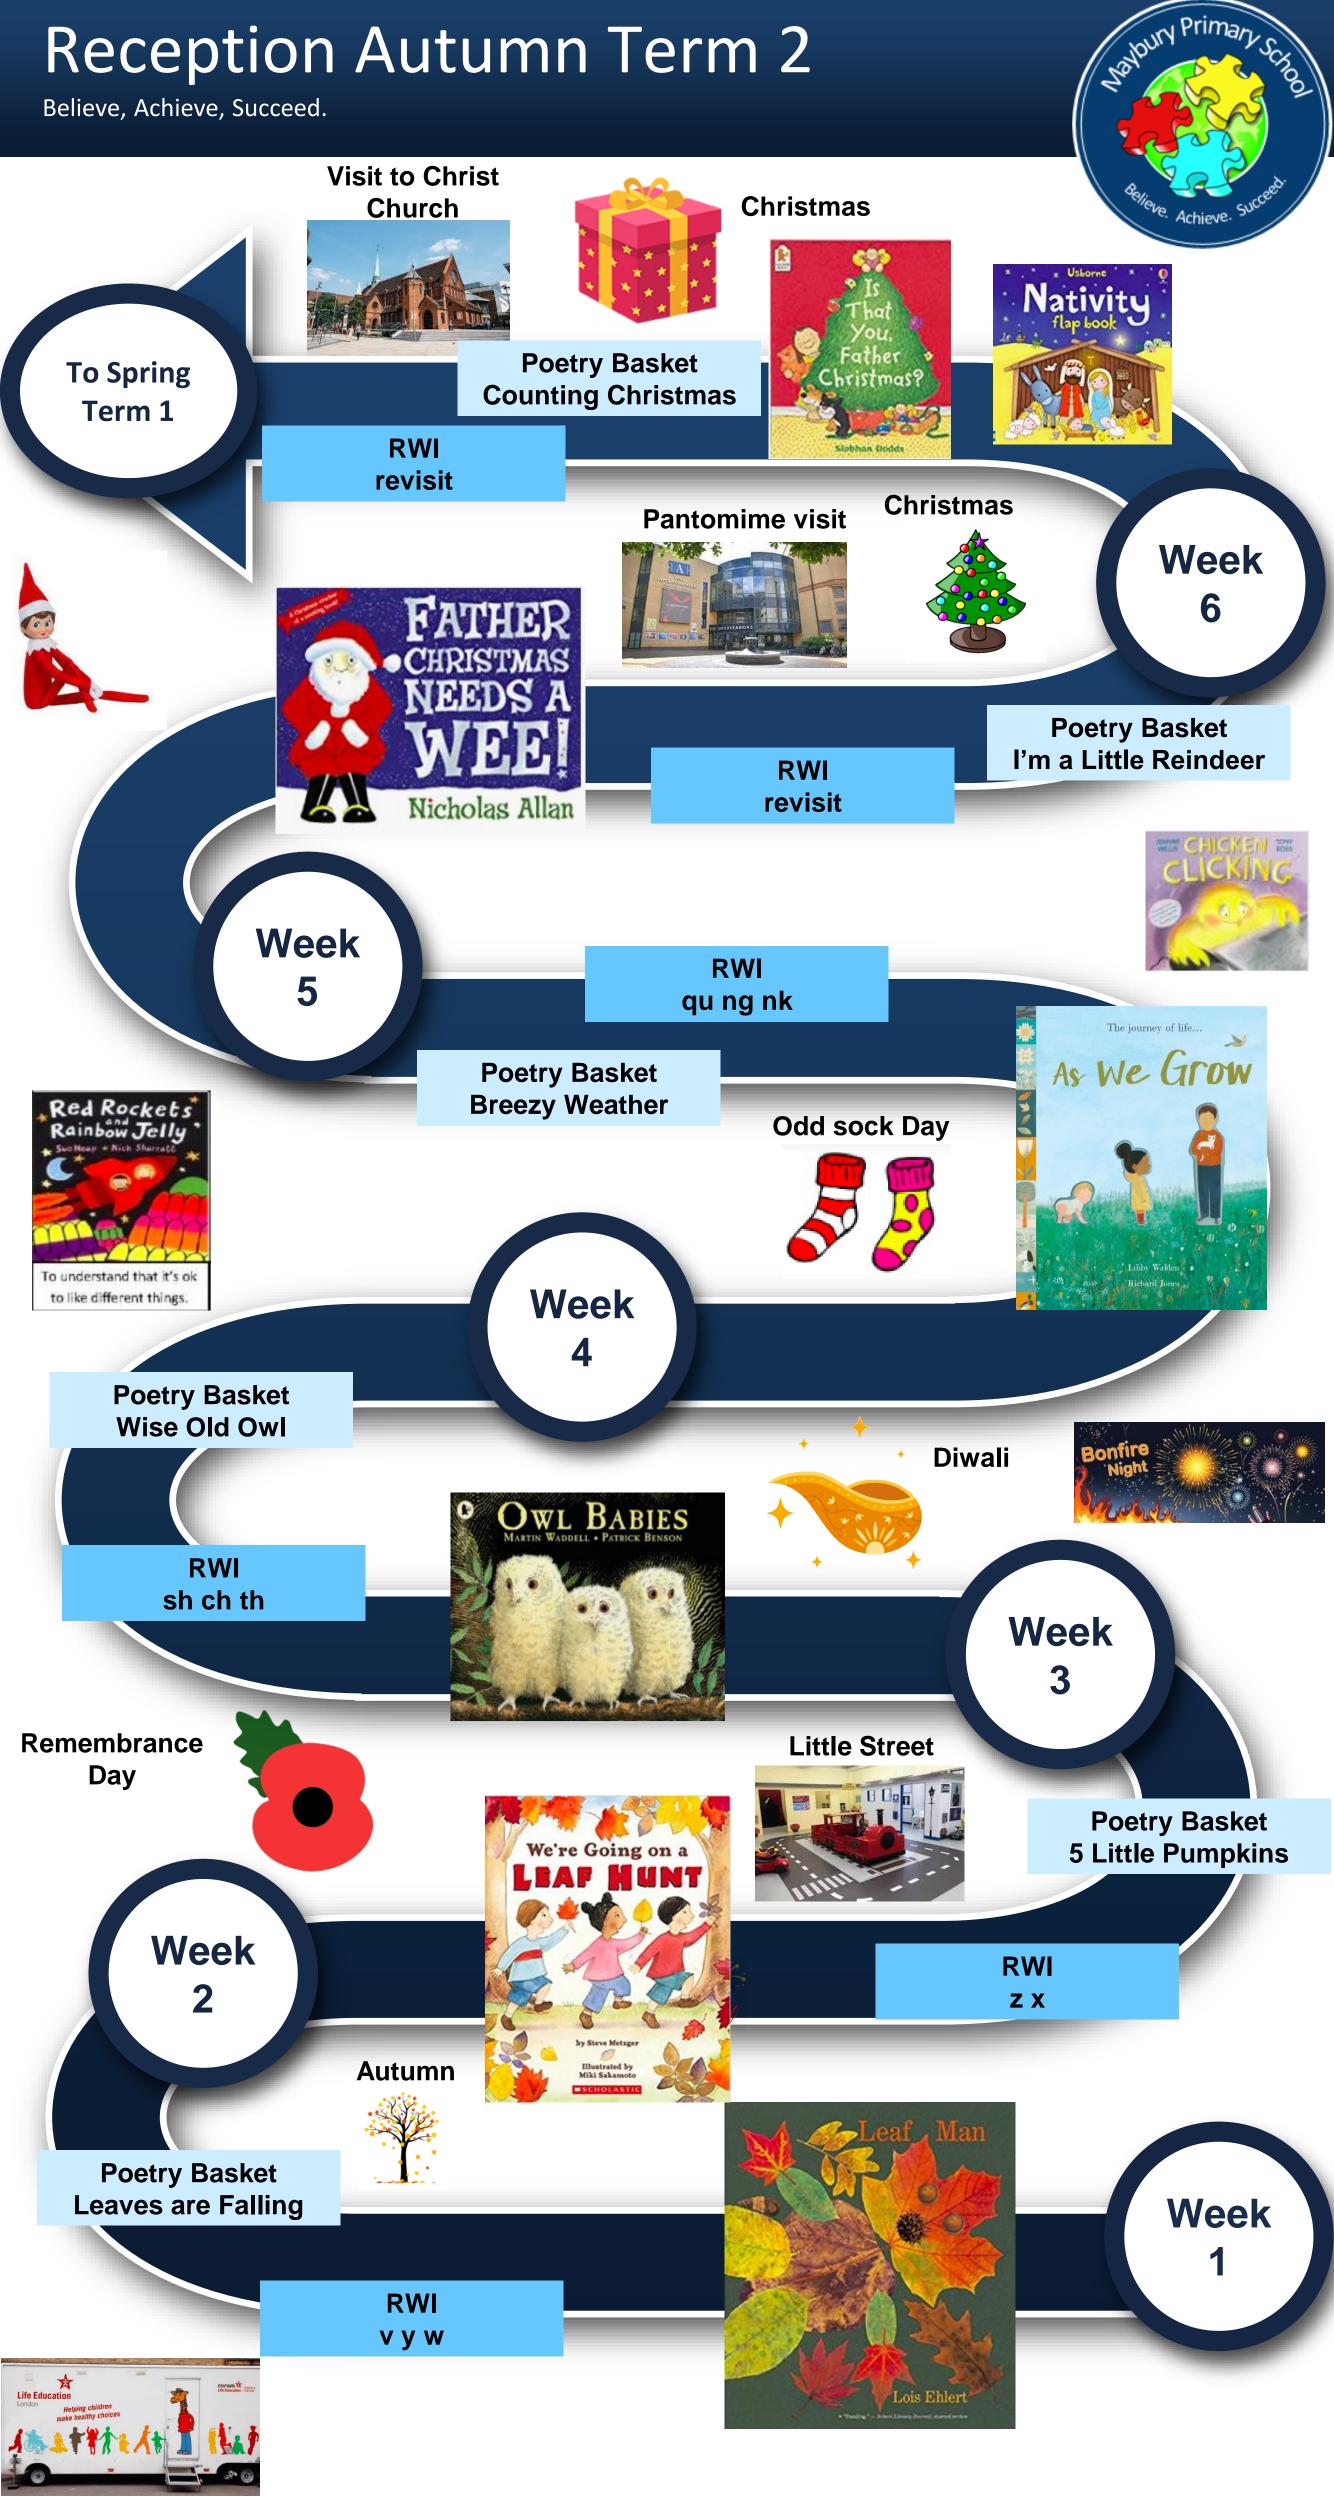

# Nursery Maths Learning Journey

haybury Priman



#### **Reception Maths Learning Journey**

Naybury Primany St







### Nursery Autumn Term 1

Believe, Achieve, Succeed.



Naybury Primany 578





#### Nursery Autumn Term 2



### Nursery Spring Term 1

Believe, Achieve, Succeed.



Novbury Primary SER



### Nursery Spring Term 2







#### Nursery Summer Term 1

Believe, Achieve, Succeed.



Naybury Primany Sta



### Nursery Summer Term 2

Believe, Achieve, Succeed.



Nayoury Primary Screen



## Reception Autumn Term 2



### **Reception Spring Term 1**





Rebecca Elliot

## **Reception Spring Term 2**

Believe, Achieve, Succeed.



Saybury Primany School





## Reception Summer Term 1

Novbury Primary Scrool



## Reception Summer Term 2

Novbury Primary Scrool