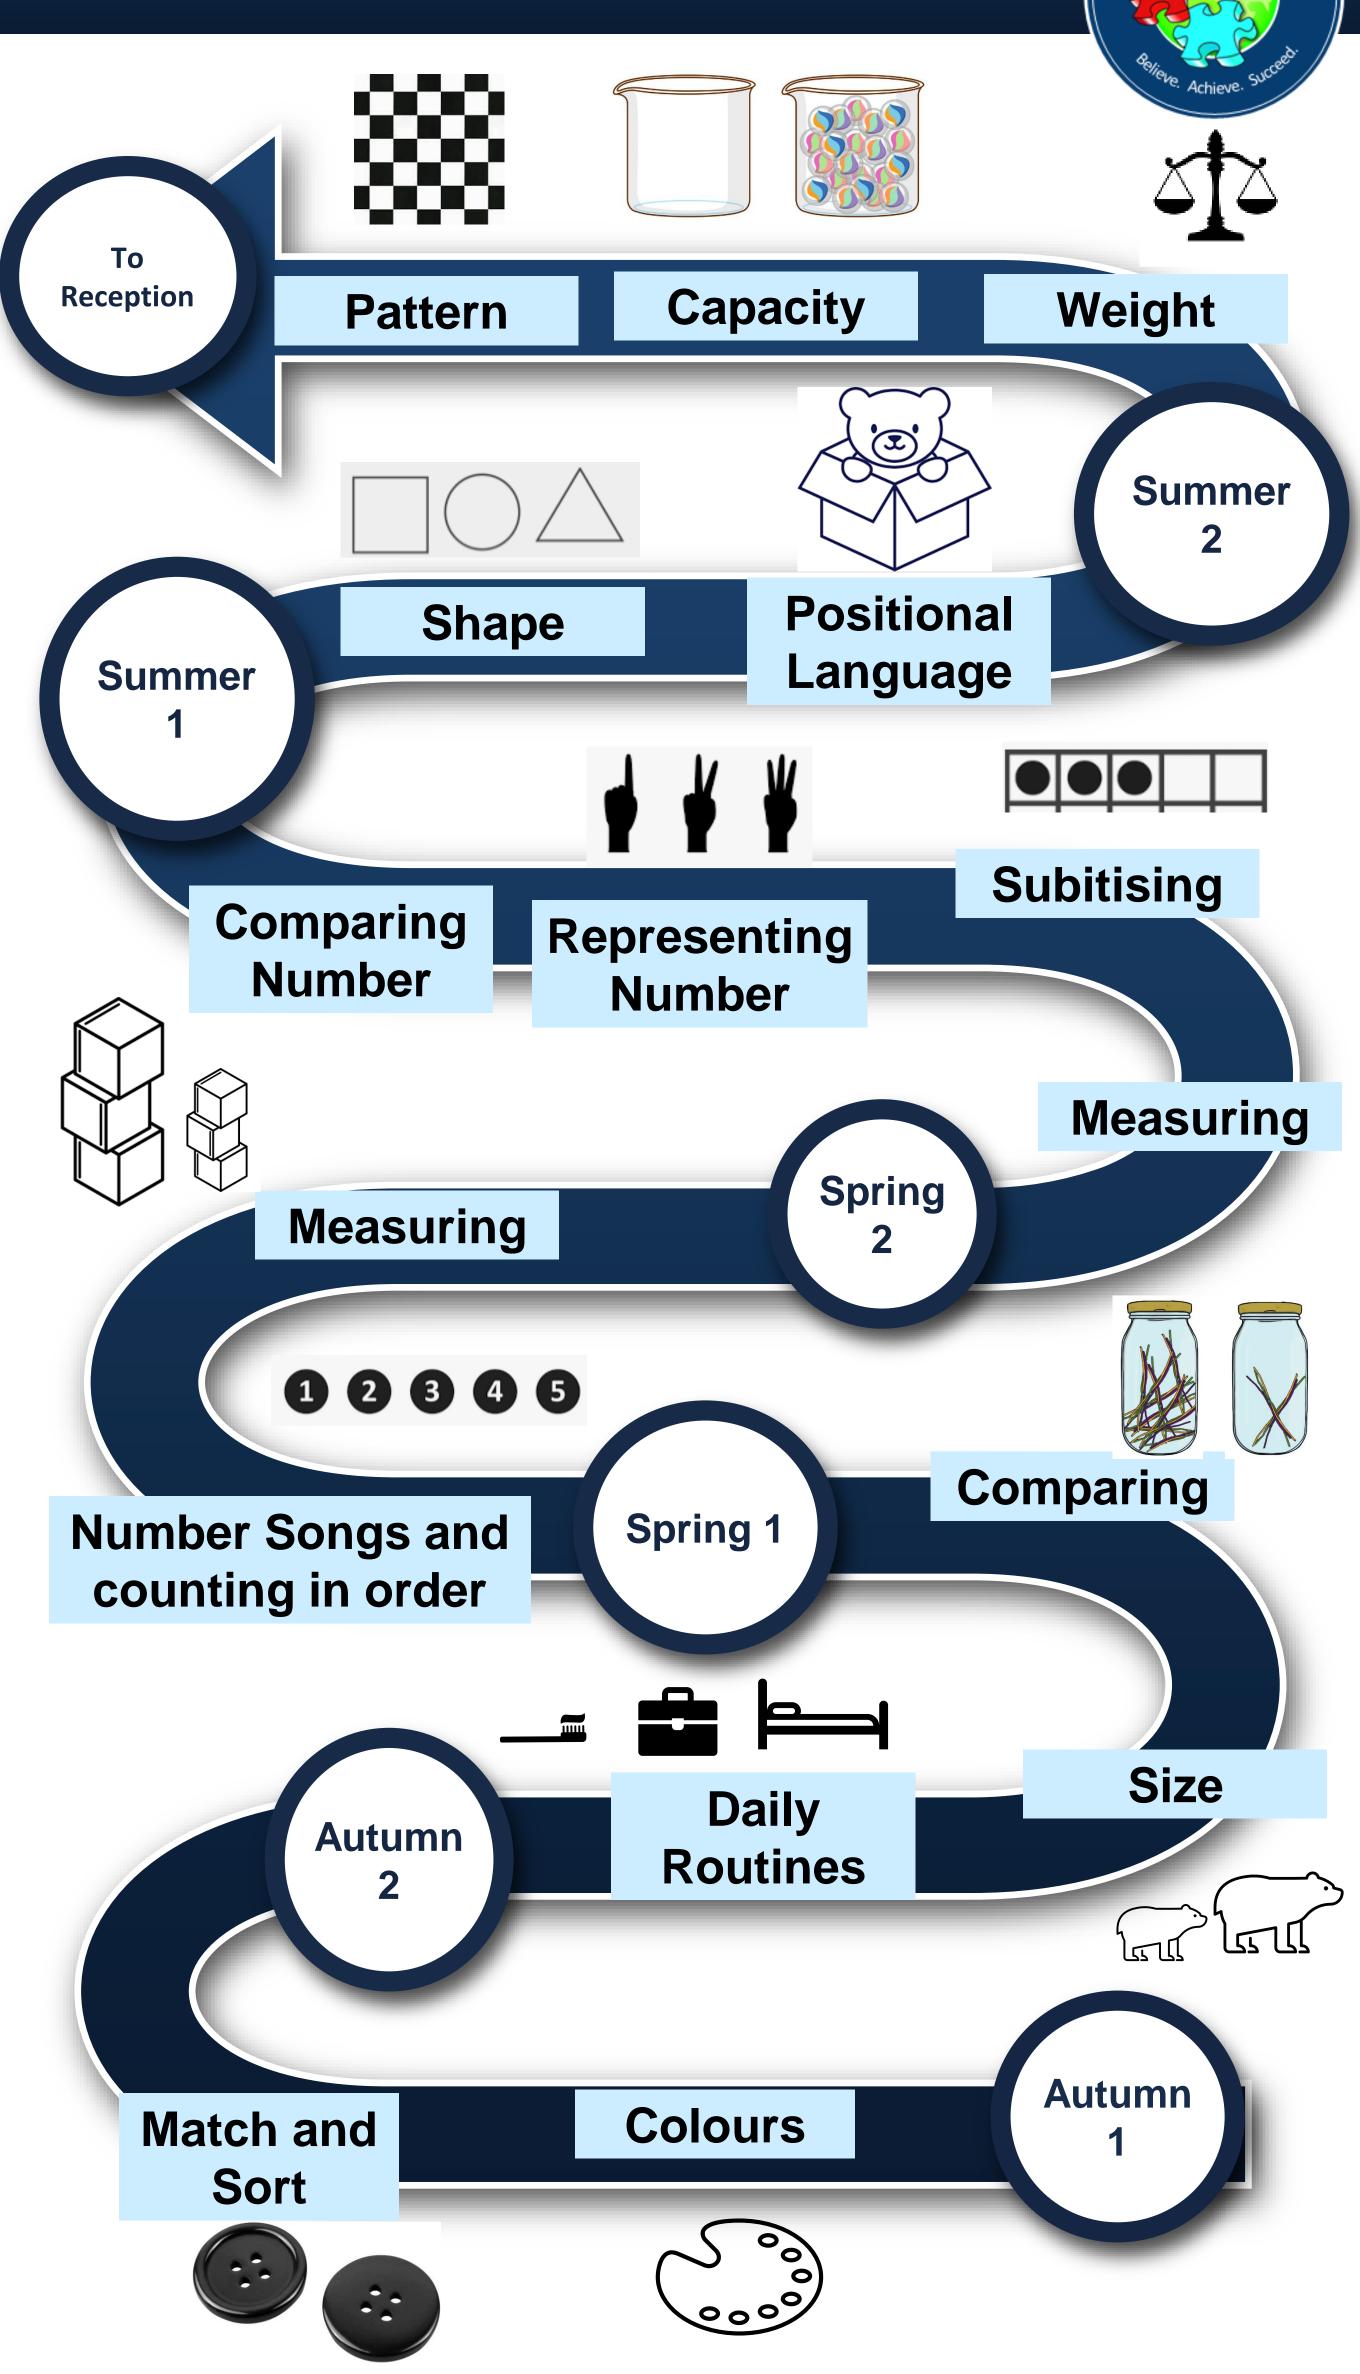

# Nursery Maths Learning Journey

haybury Priman

### Nursery Autumn Term 1

Believe, Achieve, Succeed.

Naybury Primany 578

#### Nursery Autumn Term 2

### Nursery Spring Term 1

Believe, Achieve, Succeed.

Novbury Primary SER

### Nursery Spring Term 2

#### Nursery Summer Term 1

Believe, Achieve, Succeed.

Naybury Primany Sta

### Nursery Summer Term 2

Believe, Achieve, Succeed.

Nayoury Primary Screen