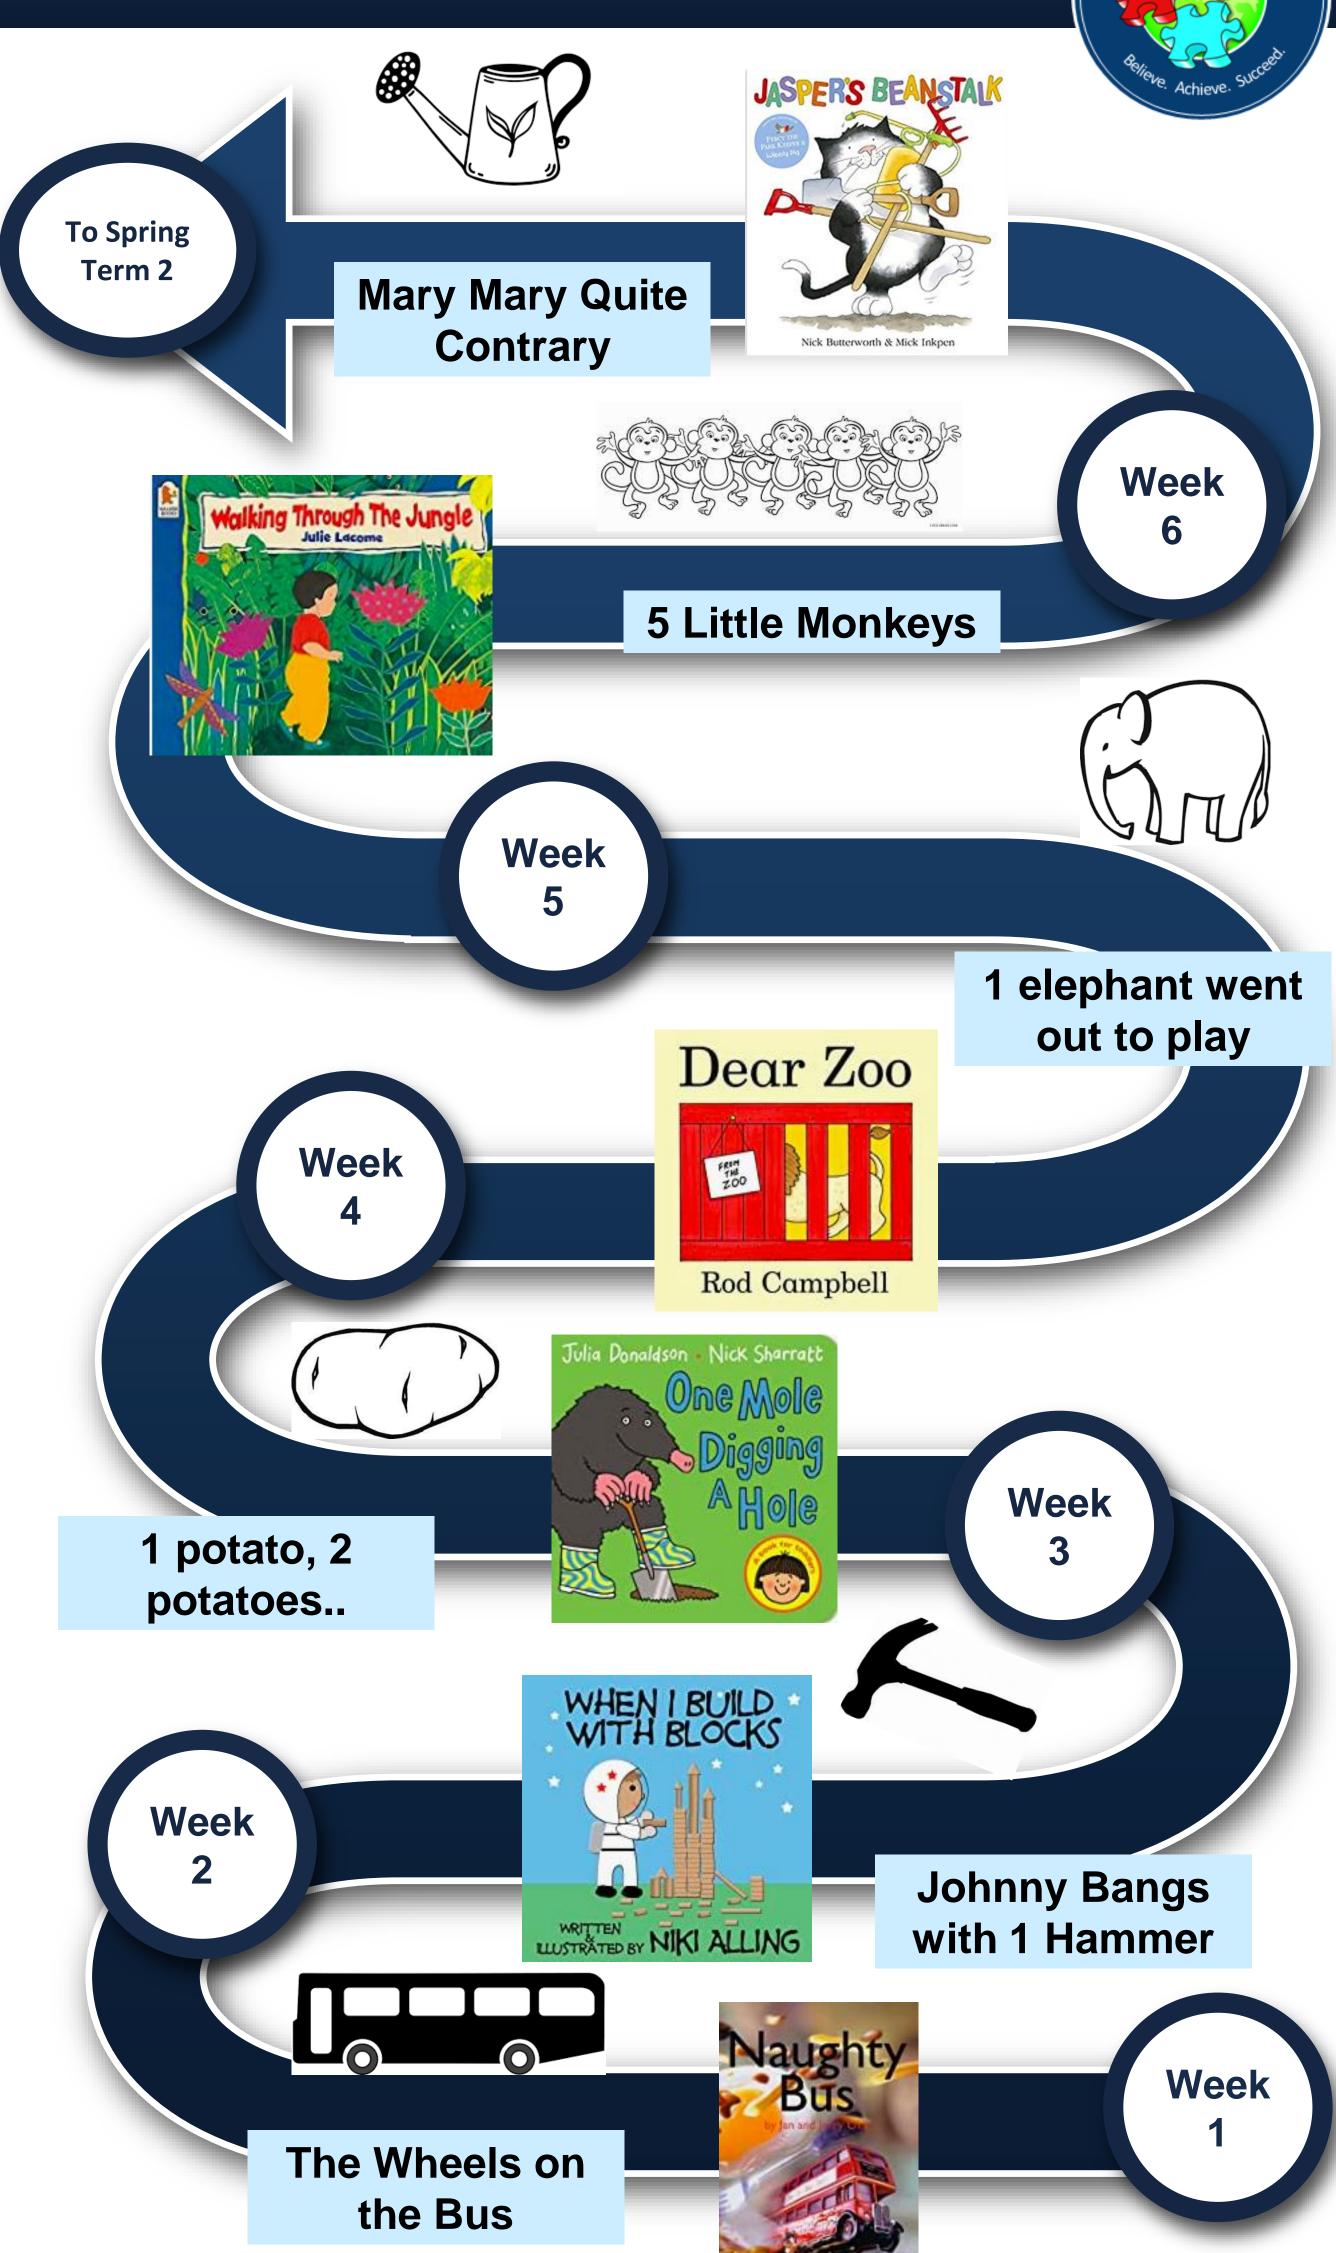

# Nursery Maths Learning Journey

haybury Priman



#### **Reception Maths Learning Journey**

Naybury Primany St







### Nursery Autumn Term 1

Believe, Achieve, Succeed.



Naybury Primany 578





#### Nursery Autumn Term 2



### Nursery Spring Term 1

Believe, Achieve, Succeed.



Novbury Primary SER



### Nursery Spring Term 2







#### Nursery Summer Term 1

Believe, Achieve, Succeed.



Naybury Primany Sta



### Nursery Summer Term 2

Believe, Achieve, Succeed.



Nayoury Primary Screen



## Reception Autumn Term 2



### **Reception Spring Term 1**





Rebecca Elliot

## **Reception Spring Term 2**

Believe, Achieve, Succeed.



Saybury Primany School





## Reception Summer Term 1

Novbury Primary Scrool



## Reception Summer Term 2

Novbury Primary Scrool