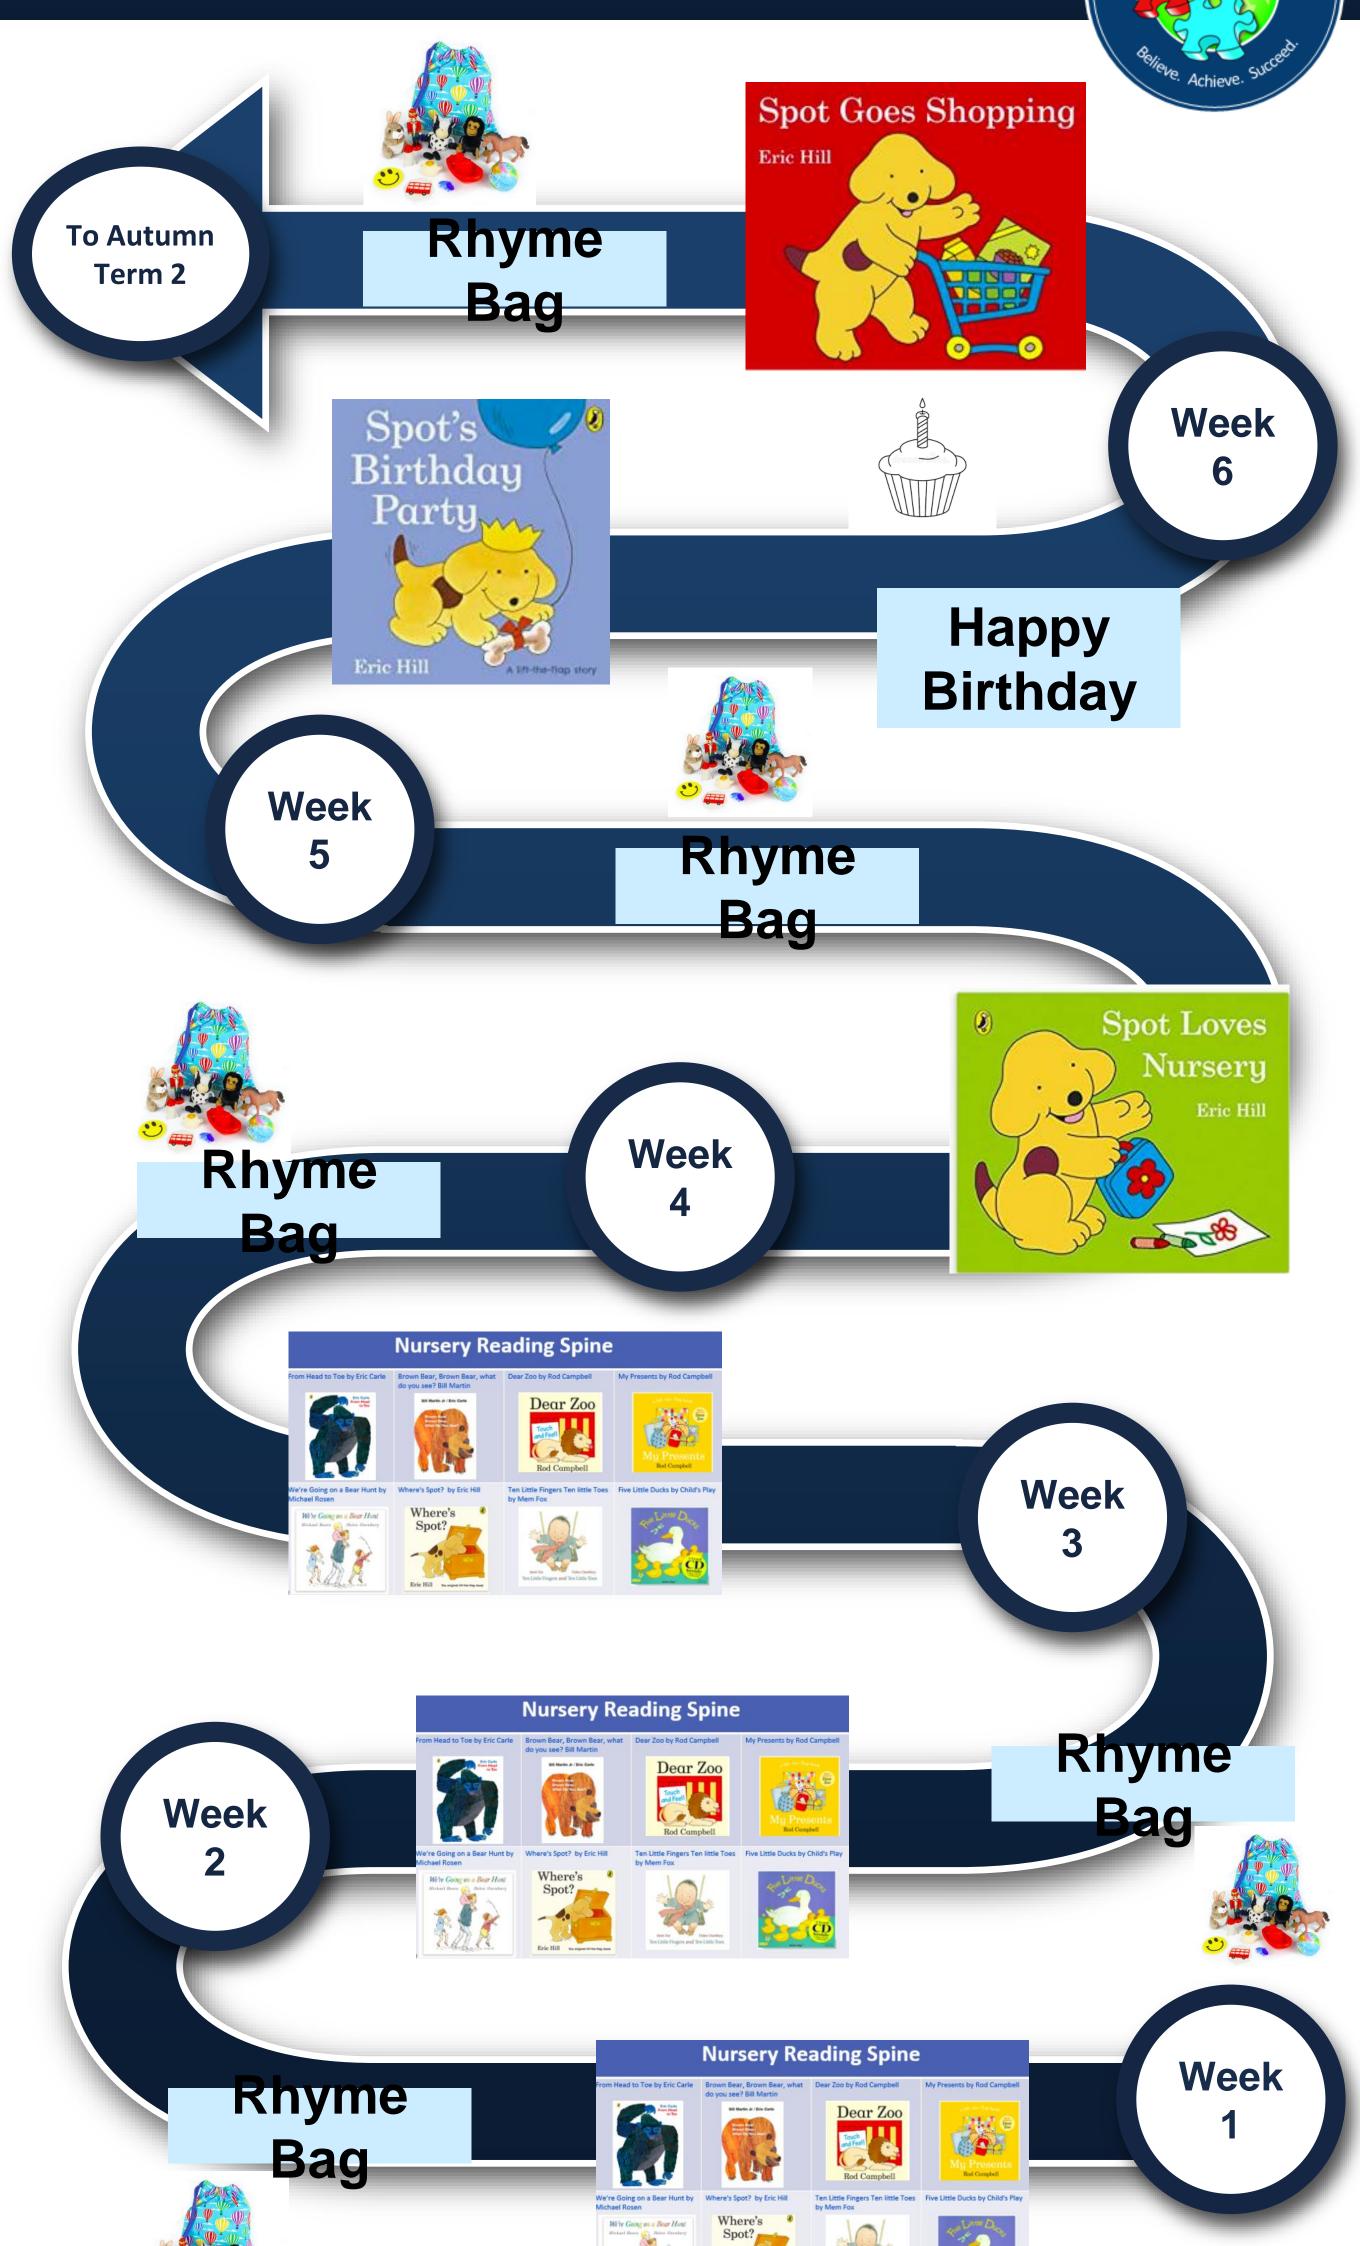

# Nursery Maths Learning Journey

haybury Priman



#### **Reception Maths Learning Journey**

Naybury Primany St







### Nursery Autumn Term 1

Believe, Achieve, Succeed.



Naybury Primany 578





#### Nursery Autumn Term 2



### Nursery Spring Term 1

Believe, Achieve, Succeed.



Novbury Primary SER



### Nursery Spring Term 2







#### Nursery Summer Term 1

Believe, Achieve, Succeed.



Naybury Primany Sta



### Nursery Summer Term 2

Believe, Achieve, Succeed.



Nayoury Primary Screen



## Reception Autumn Term 2



### **Reception Spring Term 1**





Rebecca Elliot

## **Reception Spring Term 2**

Believe, Achieve, Succeed.



Saybury Primany School





## Reception Summer Term 1

Novbury Primary Scrool



## Reception Summer Term 2

Novbury Primary Scrool