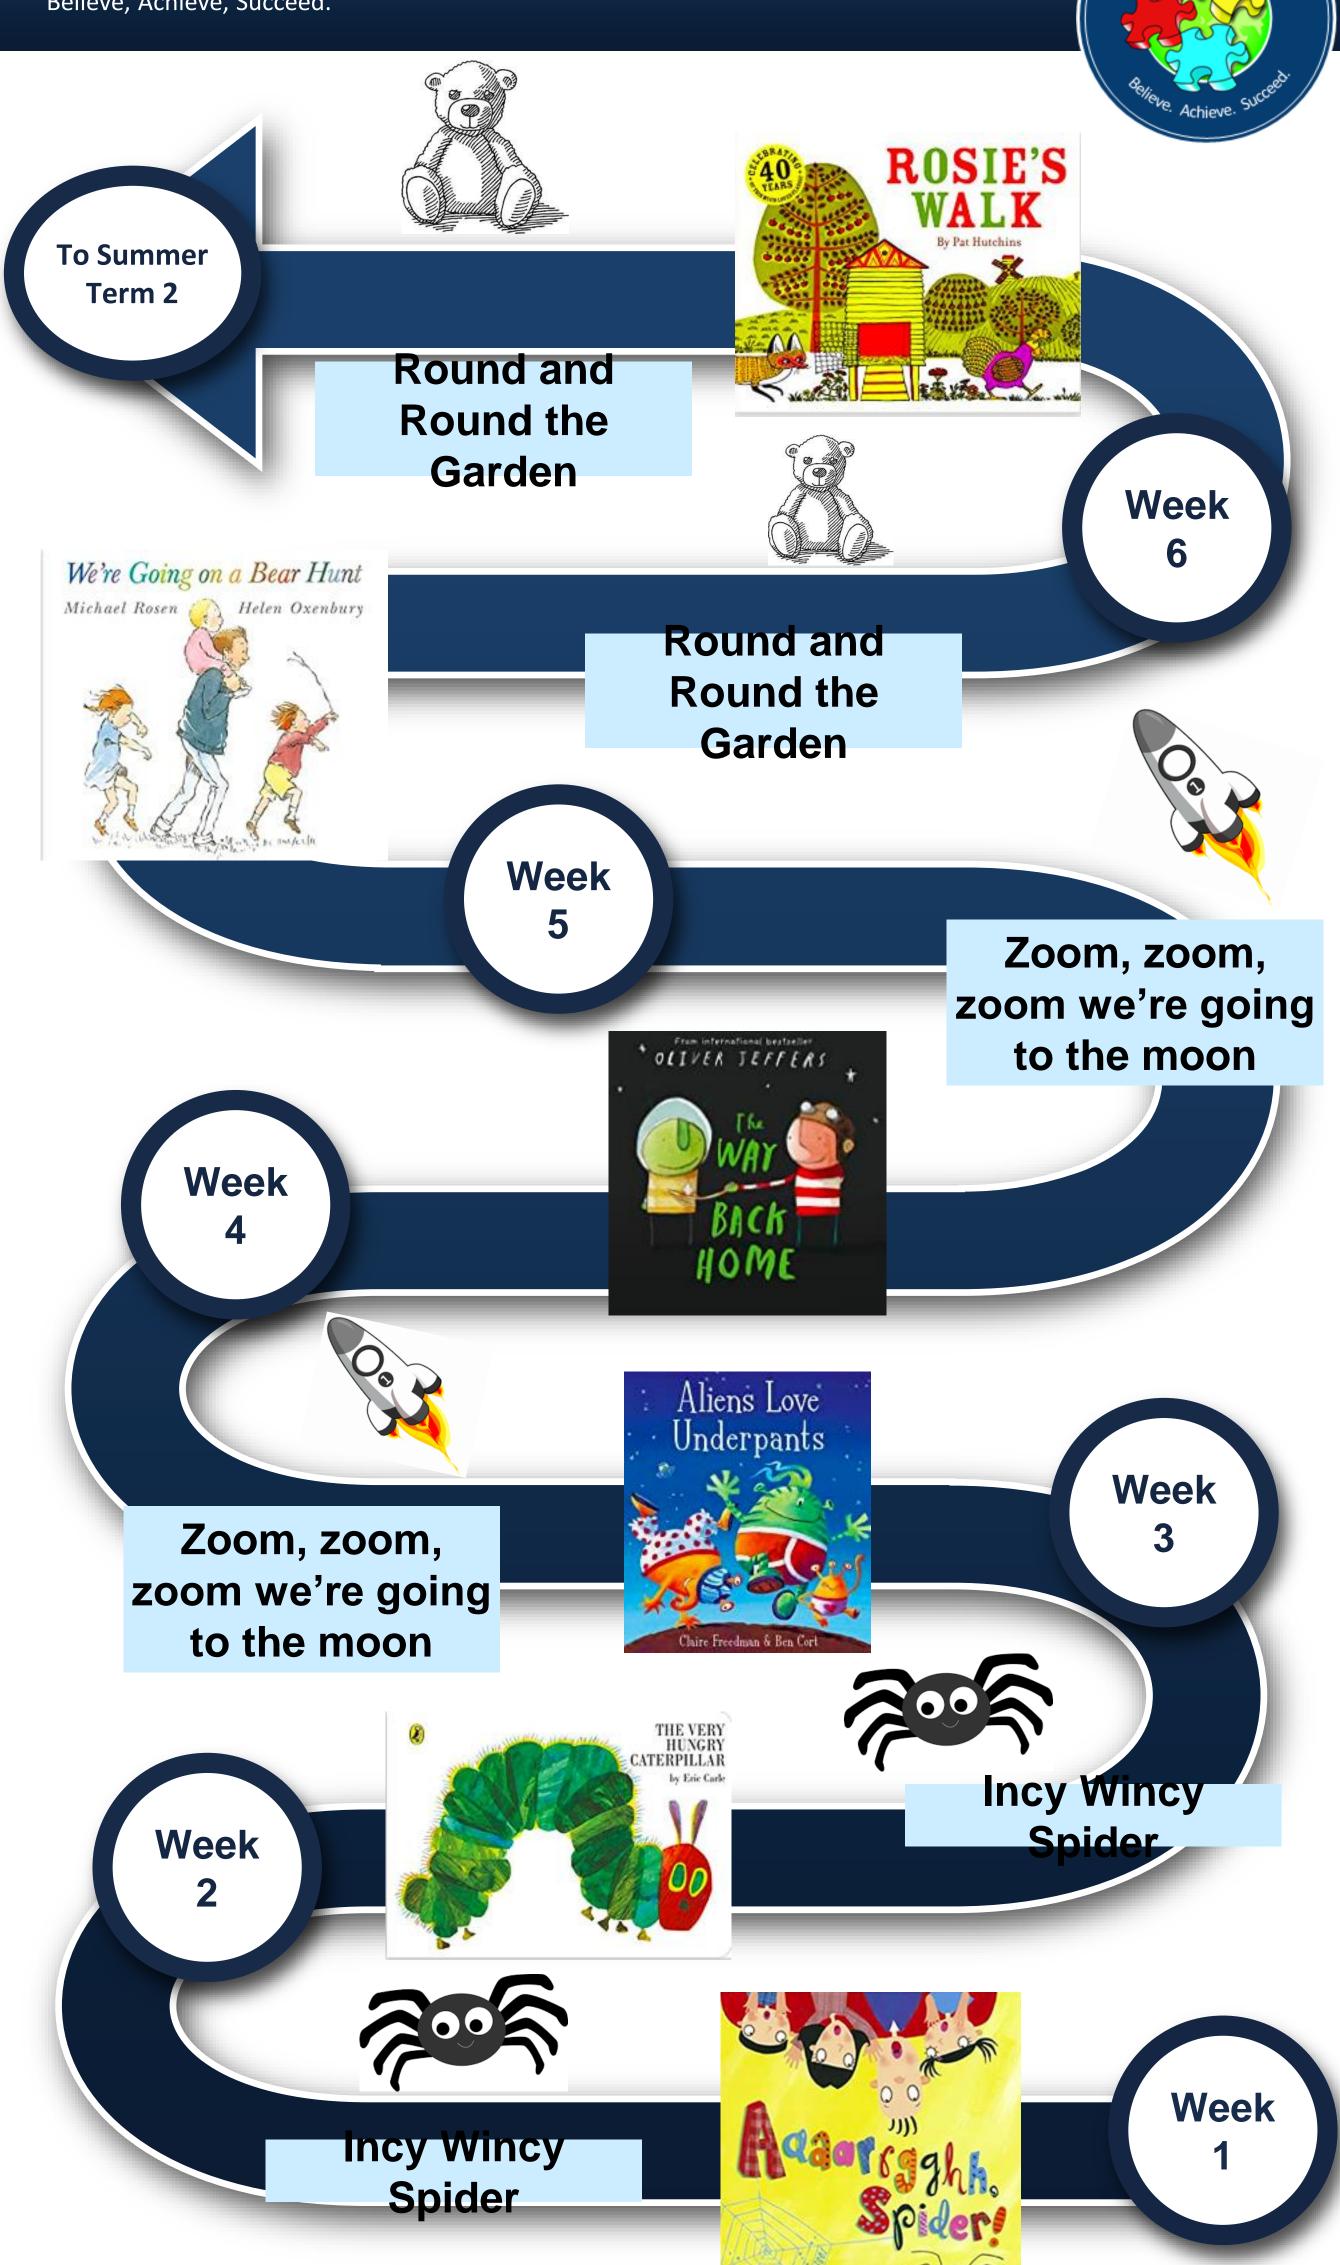

# Nursery Maths Learning Journey

haybury Priman



#### **Reception Maths Learning Journey**

Naybury Primany St







### Nursery Autumn Term 1

Believe, Achieve, Succeed.



Naybury Primany 578





#### Nursery Autumn Term 2



### Nursery Spring Term 1

Believe, Achieve, Succeed.



Novbury Primary SER



### Nursery Spring Term 2







#### Nursery Summer Term 1

Believe, Achieve, Succeed.



Naybury Primany Sta



### Nursery Summer Term 2

Believe, Achieve, Succeed.



Nayoury Primary Screen



## Reception Autumn Term 2



### **Reception Spring Term 1**





Rebecca Elliot

## **Reception Spring Term 2**

Believe, Achieve, Succeed.



Saybury Primany School





## Reception Summer Term 1

Novbury Primary Scrool



## Reception Summer Term 2

Novbury Primary Scrool